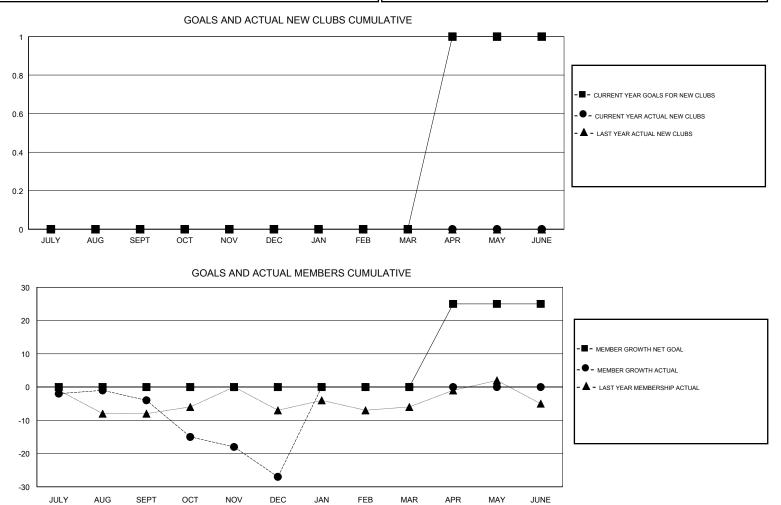

## MICHAEL MOLENDA LOCATION IOWA GMT CA GMT: Clubs Members RESULTS FOR 2017-2018 RESULTS FOR 2017-2018 NEW CLUBS NEW CLUB GOAL DROPPED CLUBS MEMBER GROWTH NET MEMBER GROWTH DROPPED QUARTER QUARTER GOAL ACTUAL MEMBERS ACTUAL (including transfers) 0 0 0 0 15 17 JULY/AUG/SEPT JULY/AUG/SEPT 0 0 1 0 18 39 OCT/NOV/DEC OCT/NOV/DEC 0 0 0 0 0 0 JAN/FEB/MAR JAN/FEB/MAR 1 0 0 0 0 25 APR/MAY/JUNE APR/MAY/JUNE